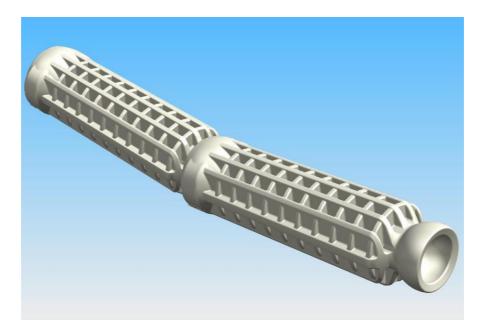

## Protectorshell Poly076

Protectorshell Poly Articulated Pipe has been developed to provide shallow water abrasion and impact protection for submarine cables.

Protectorshell Poly has all the features of traditional Protectorshell Articulated Pipe combined with a non-metal material for use where metallic products are not needed or are not able to be used.

The key uses for Protectorshell Poly are at higher armoured cable crossing over lower armoured cables, or inshore protection where aggressive microbiological corrosion is an issue.

Protectorshell Poly can be interfaced with ductile iron Protectorshell and is available with a wide range of adaptors and attachment

## PSP076/500/12

| Specifications                          |                                  |
|-----------------------------------------|----------------------------------|
| Segment Length - Overall                | 550mm                            |
| Effective Installed Length/segment pair | 500mm                            |
| Minimum Internal Diameter               | 55mm - for cables up to 47mm Dia |
| Maximum External Diameter               | 175mm                            |
| Wall Thickness                          | 12mm                             |
| Material                                | Polypropylene                    |
| Tensile Strength / Elongation           | 40MPa / 18%                      |
| Impact Resistance                       | ТВА                              |
| Minimum Bend Diameter                   | 4.0m                             |
| Weight per Segment                      | 4.4kg                            |
| Weight per installed metre (air)        | 8.8kg                            |
| Weight per installed metre (water)      | 0.88kg                           |