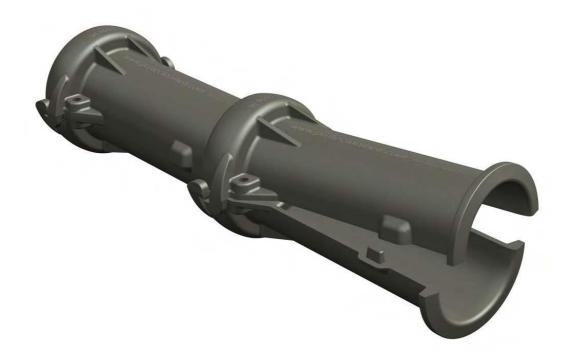

**Protectorshell Articulated Pipe** has been developed to provide shallow water abrasion and impact protection for submarine cables.

Traditional clip-together **Protectorshell** convenience in a single-part design to minimize inventory and simplify underwater laying in poor visibility, etc. The clean, robust design you have come to expect from **Protectorshell** with added convenience and simplicity.