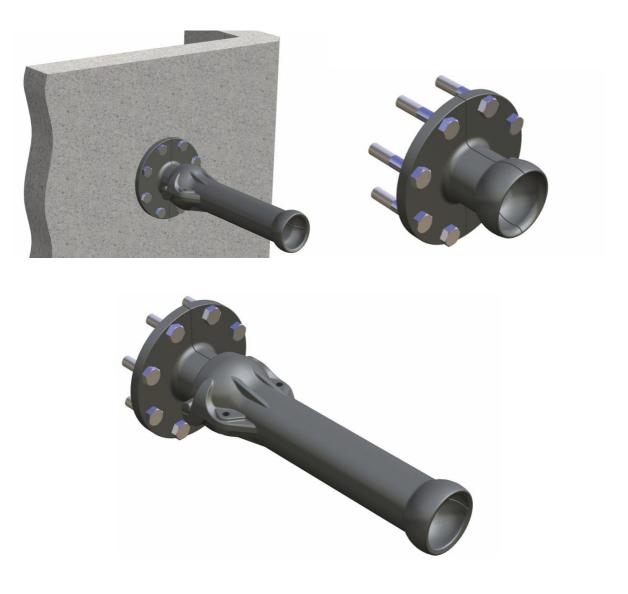

## **Protectorshell Flange Adaptor - Male**

## Allows a seamless starting interface for Protectorshell to flanged pipes and concrete structures

| Specifications       |                            |
|----------------------|----------------------------|
| Design Life          | 25 years                   |
| Wall Thickness (min) | 9mm                        |
| Impact Resistance    | ≥7.5kJ                     |
| Material             | Ductile Iron 400/15        |
| Fasteners            | G316/A4-70 Stainless Steel |
| Colour               | Iron Grey                  |
|                      |                            |