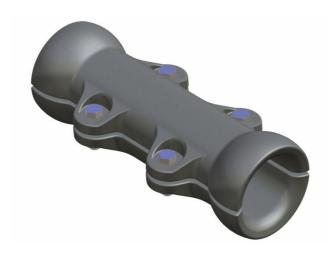

## **Protectorshell Dogbone**

Male to Male Adaptor - also known as Dogbone or Male Tension Clamp. Serves as a secure starting point for Protectorshell Application. The Dogbone is manufacture to suit the exact cable diameter for each specific application. It also allows the application to proceed in two directions along a cable.