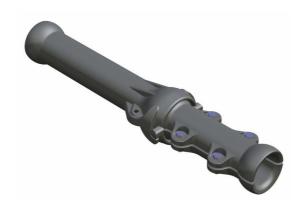

## **Protectorshell Dogbone**

Male to Male Adaptor - also known as Dogbone or Male Tension Clamp. Serves as a secure starting point for Protectorshell Application. The Dogbone is manufacture to suit the exact cable diameter for each specific application. It also allows the application to proceed in two directions along a cable.